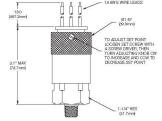

## Description

Part #270210 Pressure Switch. Can be used or adapted to most Vertical Balers, Horizontal Balers, or Compactors. Standard on all recent Philadelphia Tramrail Baler, PTR Baler. Also direct replacement for many other balers such as Piqua. Pressure actuated switch controls reversing point or full bale condition. Easily adjustable from 1000-3000psi, N.O-N.C. contacts, 1/4" NPT male fluid connection. 12' molded 3 wire ISO cord lead. Very common use on many different hydraulic power units and a popular low cost replacement for many other switches. Standard stock on all our service trucks.