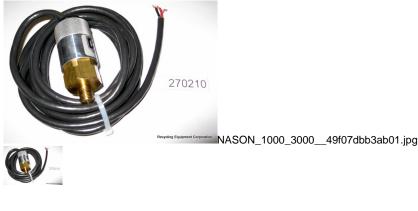

## Baler Part 1000-3000 PSI Pressure Switch 270210-500515

1000-3000 PSI Baler Pressure Switch

Rating: Not Rated Yet **Price** Sales price \$168.00

Sales price without tax \$168.00

Tax amount

Ask a question about this product

## Description

Part #270210 Pressure Switch. Can be used or adapted to most Vertical Balers, Horizontal Balers, or Compactors. Standard on all recent Philadelphia Tramrail Baler, PTR Baler. Also direct replacement for many other balers such as Piqua. Pressure actuated switch controls reversing point or full bale condition. Easily adjustable from 1000-3000psi, N.O-N.C. contacts, 1/4" NPT male fluid connection. 12' molded 3 wire ISO cord lead. Very common use on many different hydraulic power units and a popular low cost replacement for many other switches. Standard stock on all our service trucks.