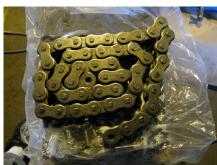

## **Economy Pit Baler Upstroke Baler Chain**

Economy\_Pit\_Bale\_4ab0f8e59b034.jpg

Economy Pit Baler Upstroke Baler Chain.

Rating: Not Rated Yet **Price**Sales price \$719.33

Sales price without tax \$719.33

## Description

There are two different styles of chain used on Economy Upstroke "pit" balers. This is the newer style, upgraded style chain. Comes in 10 foot lengths and priced in 10 foot lengths. Will need to be linked together if ordering more than one ten foot length. Must be shipped by truck due to weight. Call us to order.