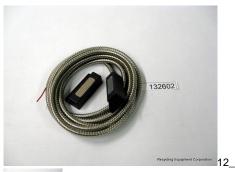

## 12' CABLED INTERLOCK SWITCH

12\_\_CABLED\_SAFET\_49f5fe3a2bacc.jpg

MAGNETIC INTERLOCK SWITCH W/ 12' ARMOR COATED CABLE 03-0498

Rating: Not Rated Yet **Price**Sales price \$221.00

Sales price without tax \$221.00

## Description

Commonly used on many Compactor and Vertical Balers on the Access gate to shut off machine if opened.

Replacement part for Marathon part# 03-0498. Includes 12' long armour coated cable.

Normally Open Contacts, 2 Wire, 10 Amp rating.

If your switch has 3 wires, click on the related photo Below or search for our Part #132603.

1 / 1